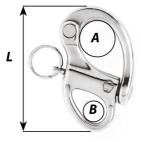

# **Technical information**

▲

| Materials          | HR 17.4 PH stainless steel grade |
|--------------------|----------------------------------|
| Length (mm)        | 70                               |
| Working load (kg)  | 1280                             |
| Breaking load (kg) | 3000                             |
| Weight (g)         | 90                               |
| A (mm)             | 21                               |
| B (mm)             | 13                               |